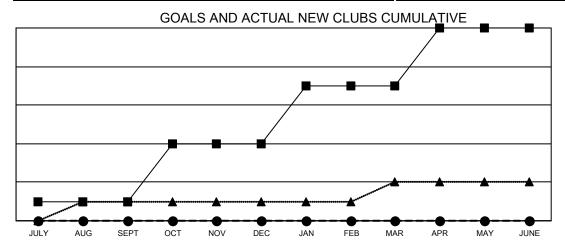

## **LOCATION: MASSACHUSETTS**

| Clubs                 |               |           |               |  |  |
|-----------------------|---------------|-----------|---------------|--|--|
| RESULTS FOR 2021-2022 |               |           |               |  |  |
| QUARTER               | NEW CLUB GOAL | NEW CLUBS | DROPPED CLUBS |  |  |
| JULY/AUG/SEPT         | 1             | 0         | 1             |  |  |
| OCT/NOV/DEC           | 3             | 0         | 2             |  |  |
| JAN/FEB/MAR           | 3             | 0         | 0             |  |  |
| APR/MAY/JUNE          | 3             | 0         | 0             |  |  |

- CURRENT YEAR GOALS FOR NEW CLUBS

- ■ - CURRENT YEAR ACTUAL NEW CLUBS

- ▲ - LAST YEAR ACTUAL NEW CLUBS