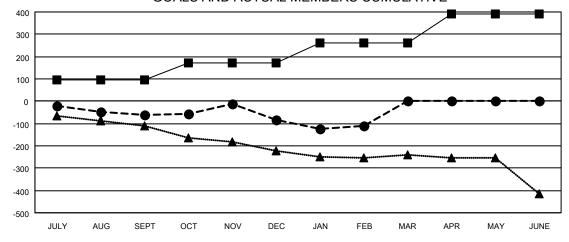

| Members               |     |                  |                         |                                              |  |  |
|-----------------------|-----|------------------|-------------------------|----------------------------------------------|--|--|
| RESULTS FOR 2021-2022 |     |                  |                         |                                              |  |  |
| QUARTER               | _   | ROWTH NET<br>DAL | MEMBER GROWTH<br>ACTUAL | DROPPED MEMBERS ACTUAL (including transfers) |  |  |
| JULY/AUG/SE           | EPT | 95               | 81                      | 128                                          |  |  |
| OCT/NOV/DE            | C   | 75               | 194                     | 204                                          |  |  |
| JAN/FEB/MAF           | 3   | 90               | 73                      | 90                                           |  |  |
| APR/MAY/JUI           | NE  | 130              | 0                       | 0                                            |  |  |

## GOALS AND ACTUAL MEMBERS CUMULATIVE

| l- | MEMBER | GROWTH | NET | GOAL |
|----|--------|--------|-----|------|
|    |        |        |     |      |

● - MEMBER GROWTH ACTUAL

▲ - LAST YEAR MEMBERSHIP ACTUAL